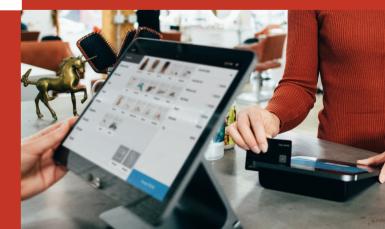

### **Cloud POS**

Transforming the POS System

Waiter doubles as Cashier

Receive orders via E-Menu

(s) Cashless payment

## Reserve & Order ahead via Shop QR Code

Settle bills with E-Payments & more!