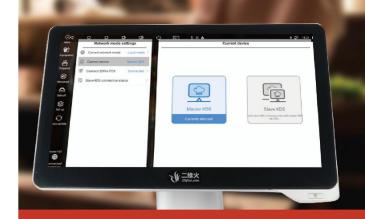

## KDS Kitchen Specialized App

Replace printers

1

Real-time order sync

Auto-reminder

Precise serving (